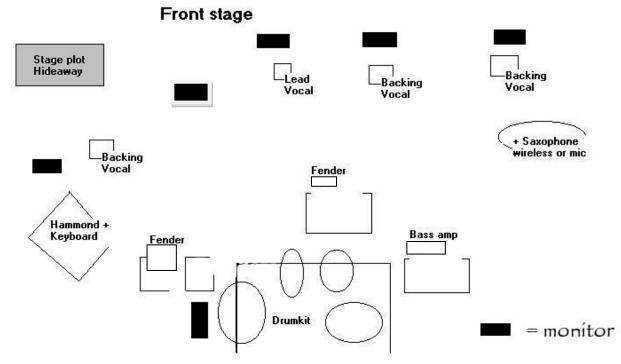

Voices need to be evenly loud in monitors ! Thank you.

## Hideaway :

| Patrick Cuyvers:     | Hammond organ + Keyboard (line out)<br>+ <i>Backing Vocal</i> s             |
|----------------------|-----------------------------------------------------------------------------|
| Jean-Marie Herman:   | (Leslie needs to be amplified with 3 mics)<br>Lead guitar                   |
|                      | (no line out on guitar amp! SM57)                                           |
| Johan Guidee:        | Drums                                                                       |
| Geeraard De Groote:  | Saxophone + Backing vocals                                                  |
|                      | (it is possible that G. uses a wireless system)                             |
| Eric Vandekerckhove: | Bass + Backing vocals                                                       |
|                      | (line out on bass amp)                                                      |
| Ralph Bonte:         | Lead vocals + rhythm and slide guitar.<br>(no line out on guitar amp! SM57) |